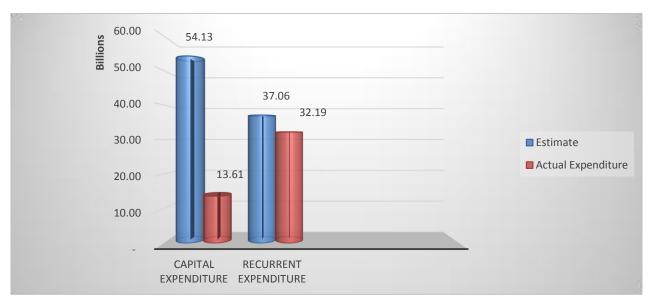

| ADMIN CODE   | MINISTRY/DEPARTMENT                                    | APPROVED<br>Capital EXP. 2018 | BUDGET 9 MONTHS | FAMEMININE       | ACTUAL EXPENDITURE<br>Q3 JULY-SEPT 2018) | Voon to Hoto ( I/N_ I | % PERFORMANCE | VARIANCE       | REMARKS |
|--------------|--------------------------------------------------------|-------------------------------|-----------------|------------------|------------------------------------------|-----------------------|---------------|----------------|---------|
| 053501600100 | Environmental Protection Agency                        | 26,500,000                    | 19,875,000      | -                | -                                        | -                     | -             | 19,875,000     |         |
| 5.3505E+10   | Nasarawa State Waste Management Bureau                 | 606,000,000                   | 454,500,000     | -                | -                                        | -                     | -             | 454,500,000    |         |
|              | Ministry for Local Government & Chieftaincy<br>Affairs | 89,000,000                    | 66,750,000      | -                | 1                                        | -                     | -             | 66,750,000     |         |
|              | Total                                                  | 72,178,502,000                | 54,133,876,500  | 9,229,224,866.43 | 4,377,234,619.00                         | 13,606,459,485.43     | 25.13         | 40,527,417,015 |         |