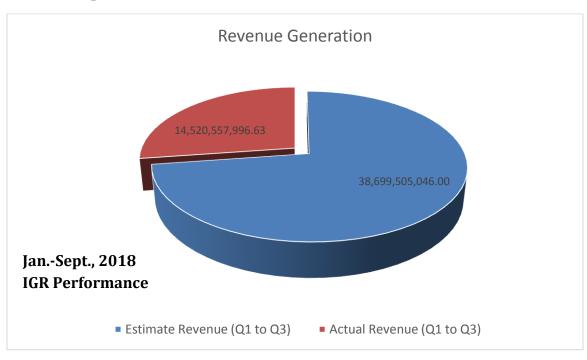

## SUMMARY OF CAPITAL EXPENDITURE JANUARY - SEPTEMBER, 2018

| ADMIN CODE   | MINISTRY/DEPARTMENT                                                 | APPROVED<br>Capital EXP. 2018 | BUDGET 9 MONTHS | ACTUAL<br>Expenditure<br>(Jan-Jun, 2018) | ACTUAL EXPENDITURE<br>Q3 JULY-SEPT 2018) | ACTUAL EXPENDITURE<br>TO DATE (JAN-SEPT<br>2018) | % PERFORMANCE | VARIANCE      | REMARKS |
|--------------|---------------------------------------------------------------------|-------------------------------|-----------------|------------------------------------------|------------------------------------------|--------------------------------------------------|---------------|---------------|---------|
| 011100300100 | State Boundary Commission                                           | 8,000,000                     | 6,000,000       | -                                        | -                                        | -                                                | -             | 6,000,000     |         |
| 011100500100 | Office of the Senior Special Assistant to His<br>Excellency on SDGs | 193,000,000                   | 144,750,000     | 4,610,377.32                             | 5,365,222.68                             | 9,975,600.00                                     | 6.89          | 134,774,400   |         |
| 011100800100 | State Emergency Management Agency                                   | 5,000,000                     | 3,750,000       | 48,000.00                                | ı                                        | 48,000.00                                        | 1.28          | 3,702,000     |         |
| 011101300100 | Office of the Secretary to the State<br>Government                  | 5,370,000,000                 | 4,027,500,000   | 12,675,330.00                            | 187,049,375.00                           | 199,724,705.00                                   | 4.96          | 3,827,775,295 |         |
| 011103300100 | Nasarawa State Action Committee on AIDS<br>(NASACA)                 | 10,000,000                    | 7,500,000       | -                                        | -                                        | -                                                | -             | 7,500,000     |         |
| 011103500100 | Nasarawa State Pension Commission                                   | 1,500,000                     | 1,125,000       | -                                        | -                                        | -                                                | -             | 1,125,000     |         |
| 011103700100 | Muslim Pilgrims Welfare Board                                       | 11,000,000                    | 8,250,000       | -                                        | -                                        | -                                                | -             | 8,250,000     |         |
| 011103800100 | Christian Pilgrims Welfare Board                                    | 46,850,000                    | 35,137,500      | -                                        | -                                        | -                                                | -             | 35,137,500    |         |
| 011200300100 | Nasarawa State House of Assembly                                    | 17,000,000                    | 12,750,000      | -                                        | -                                        | -                                                | -             | 12,750,000    |         |
| 011200400100 | State House of Assembly Service Commission                          | 14,000,000                    | 10,500,000      | -                                        | -                                        | -                                                | -             | 10,500,000    |         |
| 012300100100 | Ministry of Information & Culture & Tourism                         | 252,000,000                   | 189,000,000     | 2,000,000.00                             | -                                        | 2,000,000.00                                     | 1.06          | 187,000,000   |         |
| 012300300100 | Nasarawa Broadcasting Service                                       | 301,000,000                   | 225,750,000     | -                                        | -                                        | -                                                | -             | 225,750,000   |         |
| 012500100100 | Office of the Head of Civil Service                                 | 71,800,000                    | 53,850,000      | -                                        | -                                        | -                                                | -             | 53,850,000    |         |