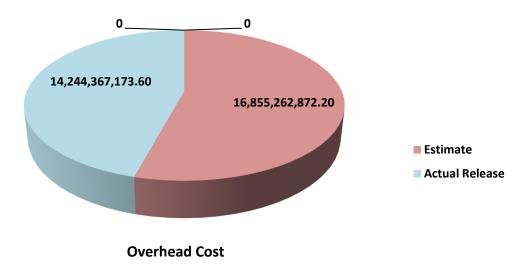

ghty Six Kobo (N17,949,670,045.86) only was utilized, representing 59.76%. (See Appendix 'E').

Fig. 11: Chart showing Personnel Cost Performance in Q1 to Q3 2018.



#### **Overhead Cost Component**

On the other hand, a total of Sixteen Billion, Eight Hundred and Fifty Five Million, Two Hundred and Sixty Two Thousand, Eight Hundred and Seventy Two Naira, Twenty Kobo (N16,855,262,872.20) only was approved for Overhead cost. However, the sum of Fourteen Billion, Two Hundred and Forty Four Million, Three Hundred and Sixty Seven Thousand, One Hundred and Seventy Three Naira, Sixty Kobo (N14,244,367,173.60) only was spent during the period under review. This represented 84.51% performance. (See Appendix 'C').

Fig. 12: Chart showing Overhead Cost Performance from January to September, 2018.



#### Capital Expenditure

Government spending on capital projects from the beginning of the FY to date amounted to Thirteen Billion, Six Hundred and Six Million, Four Hundred and Fifty Nine Thousand, Four Hundred and Eighty Five Naira, Forty Three Kobo (\mathbb{H}13,606,459,485.43) only. Compared to the projected figure of Fifty Four Billion, One Hundred and Thirty Three Million, Eight Hundred and Seventy Six Thousand, Five Hundred Naira (\mathbb{H}54,133,876,500.00) only signifying a Capital spending of 25.13%. (See Appendix 'D').





Fig. 14: Chart showing Capital Versus Recurrent Budget Performance as at Q<sub>3</sub> 2018.



### **Consolidated Revenue Fund Charges**

There was an over-expenditure amounting to 400.34% performance during the reviewing period as far as the CRF is conc