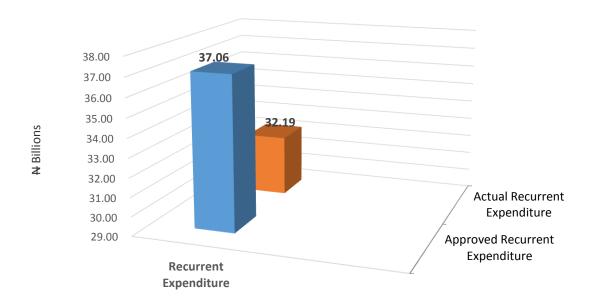

| ADMIN CODE   | MINISTRY/DEPARTMENT                                    | APPROVED<br>Capital EXP. 2018 | BUDGET 9 MONTHS | FAMEMININE       | ACTUAL EXPENDITURE<br>Q3 JULY-SEPT 2018) | Voon to Hoto ( I/N_ I | % PERFORMANCE | VARIANCE       | REMARKS |
|--------------|--------------------------------------------------------|-------------------------------|-----------------|------------------|------------------------------------------|-----------------------|---------------|----------------|---------|
| 053501600100 | Environmental Protection Agency                        | 26,500,000                    | 19,875,000      | -                | -                                        | -                     | -             | 19,875,000     |         |
| 5.3505E+10   | Nasarawa State Waste Management Bureau                 | 606,000,000                   | 454,500,000     | -                | -                                        | -                     | -             | 454,500,000    |         |
|              | Ministry for Local Government & Chieftaincy<br>Affairs | 89,000,000                    | 66,750,000      | -                | 1                                        | -                     | -             | 66,750,000     |         |
|              | Total                                                  | 72,178,502,000                | 54,133,876,500  | 9,229,224,866.43 | 4,377,234,619.00                         | 13,606,459,485.43     | 25.13         | 40,527,417,015 |         |