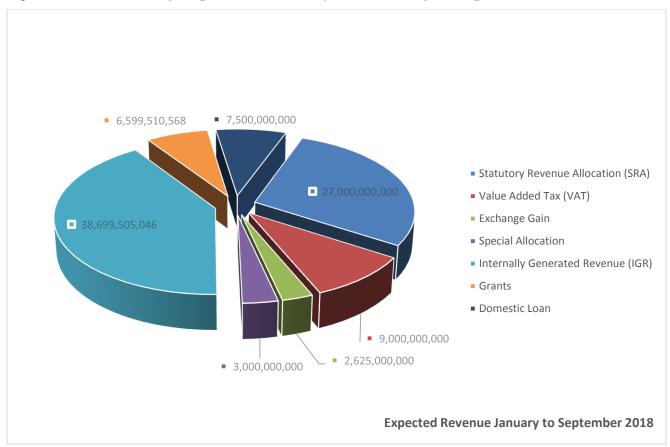

## SUMMARY OF CAPITAL EXPENDITURE JANUARY - SEPTEMBER, 2018

| ADMIN CODE   | MINISTRY/DEPARTMENT                                                 | APPROVED<br>Capital EXP. 2018 | BUDGET 9 MONTHS | ACTUAL<br>Expenditure<br>(Jan-Jun, 2018) | ACTUAL EXPENDITURE<br>Q3 JULY-SEPT 2018) | ACTUAL EXPENDITURE<br>TO DATE (JAN-SEPT<br>2018) | % PERFORMANCE | VARIANCE      | REMARKS |
|--------------|---------------------------------------------------------------------|-------------------------------|-----------------|------------------------------------------|------------------------------------------|--------------------------------------------------|---------------|---------------|---------|
| 011100300100 | State Boundary Commission                                           | 8,000,000                     | 6,000,000       | -                                        | -                                        | -                                                | -             | 6,000,000     |         |
| 011100500100 | Office of the Senior Special Assistant to His<br>Excellency on SDGs | 193,000,000                   | 144,750,000     | 4,610,377.32                             | 5,365,222.68                             | 9,975,600.00                                     | 6.89          | 134,774,400   |         |
| 011100800100 | State Emergency Management Agency                                   | 5,000,000                     | 3,750,000       | 48,000.00                                | ı                                        | 48,000.00                                        | 1.28          | 3,702,000     |         |
| 011101300100 | Office of the Secretary to the State<br>Government                  | 5,370,000,000                 | 4,027,500,000   | 12,675,330.00                            | 187,049,375.00                           | 199,724,705.00                                   | 4.96          | 3,827,775,295 |         |
| 011103300100 | Nasarawa State Action Committee on AIDS<br>(NASACA)                 | 10,000,000                    | 7,500,000       | -                                        | -                                        | -                                                | -             | 7,500,000     |         |
| 011103500100 | Nasarawa State Pension Commission                                   | 1,500,000                     | 1,125,000       | -                                        | -                                        | -                                                | -             | 1,125,000     |         |
| 011103700100 | Muslim Pilgrims Welfare Board                                       | 11,000,000                    | 8,250,000       | -                                        | -                                        | -                                                | -             | 8,250,000     |         |
| 011103800100 | Christian Pilgrims Welfare Board                                    | 46,850,000                    | 35,137,500      | -                                        | -                                        | -                                                | -             | 35,137,500    |         |
| 011200300100 | Nasarawa State House of Assembly                                    | 17,000,000                    | 12,750,000      | -                                        | -                                        | -                                                | -             | 12,750,000    |         |
| 011200400100 | State House of Assembly Service Commission                          | 14,000,000                    | 10,500,000      | -                                        | -                                        | -                                                | -             | 10,500,000    |         |
| 012300100100 | Ministry of Information & Culture & Tourism                         | 252,000,000                   | 189,000,000     | 2,000,000.00                             | -                                        | 2,000,000.00                                     | 1.06          | 187,000,000   |         |
| 012300300100 | Nasarawa Broadcasting Service                                       | 301,000,000                   | 225,750,000     | -                                        | -                                        | -                                                | -             | 225,750,000   |         |
| 012500100100 | Office of the Head of Civil Service                                 | 71,800,000                    | 53,850,000      | -                                        | -                                        | -                                                | -             | 53,850,000    |         |