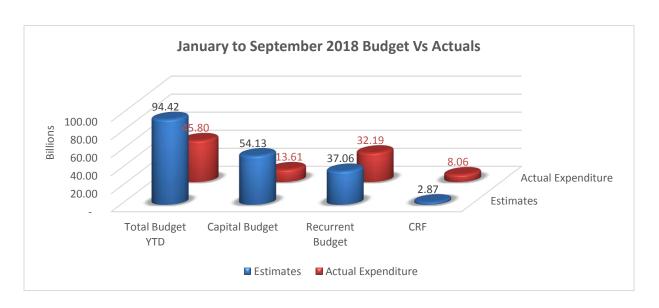

| ADMIN CODE   | MINISTRY/DEPARTMENT                                    | APPROVED<br>Capital EXP. 2018 | BUDGET 9 MONTHS | FAMEMININE       | ACTUAL EXPENDITURE<br>Q3 JULY-SEPT 2018) | Voon to Hoto ( I/N_ I | % PERFORMANCE | VARIANCE       | REMARKS |
|--------------|--------------------------------------------------------|-------------------------------|-----------------|------------------|------------------------------------------|-----------------------|---------------|----------------|---------|
| 053501600100 | Environmental Protection Agency                        | 26,500,000                    | 19,875,000      | -                | -                                        | -                     | -             | 19,875,000     |         |
| 5.3505E+10   | Nasarawa State Waste Management Bureau                 | 606,000,000                   | 454,500,000     | -                | -                                        | -                     | -             | 454,500,000    |         |
|              | Ministry for Local Government & Chieftaincy<br>Affairs | 89,000,000                    | 66,750,000      | -                | 1                                        | -                     | -             | 66,750,000     |         |
|              | Total                                                  | 72,178,502,000                | 54,133,876,500  | 9,229,224,866.43 | 4,377,234,619.00                         | 13,606,459,485.43     | 25.13         | 40,527,417,015 |         |