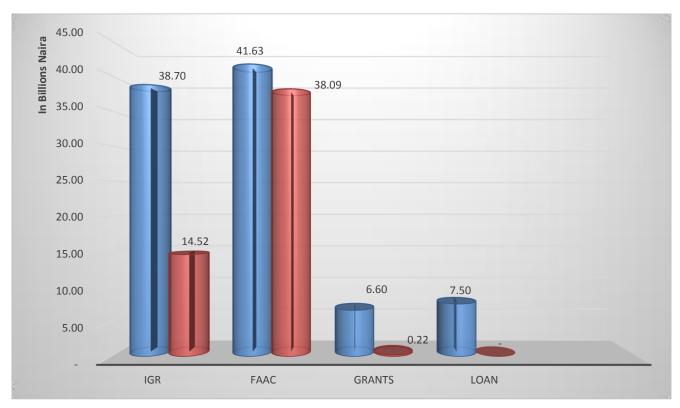

## SUMMARY OF CAPITAL EXPENDITURE JANUARY - SEPTEMBER, 2018

| ADMIN CODE   | MINISTRY/DEPARTMENT                                                 | APPROVED<br>Capital EXP. 2018 | BUDGET 9 MONTHS | ACTUAL<br>Expenditure<br>(Jan-Jun, 2018) | ACTUAL EXPENDITURE<br>Q3 JULY-SEPT 2018) | ACTUAL EXPENDITURE<br>TO DATE (JAN-SEPT<br>2018) | % PERFORMANCE | VARIANCE      | REMARKS |
|--------------|---------------------------------------------------------------------|-------------------------------|-----------------|------------------------------------------|------------------------------------------|--------------------------------------------------|---------------|---------------|---------|
| 011100300100 | State Boundary Commission                                           | 8,000,000                     | 6,000,000       | -                                        | -                                        | -                                                | -             | 6,000,000     |         |
| 011100500100 | Office of the Senior Special Assistant to His<br>Excellency on SDGs | 193,000,000                   | 144,750,000     | 4,610,377.32                             | 5,365,222.68                             | 9,975,600.00                                     | 6.89          | 134,774,400   |         |
| 011100800100 | State Emergency Management Agency                                   | 5,000,000                     | 3,750,000       | 48,000.00                                | ı                                        | 48,000.00                                        | 1.28          | 3,702,000     |         |
| 011101300100 | Office of the Secretary to the State<br>Government                  | 5,370,000,000                 | 4,027,500,000   | 12,675,330.00                            | 187,049,375.00                           | 199,724,705.00                                   | 4.96          | 3,827,775,295 |         |
| 011103300100 | Nasarawa State Action Committee on AIDS<br>(NASACA)                 | 10,000,000                    | 7,500,000       | -                                        | -                                        | -                                                | -             | 7,500,000     |         |
| 011103500100 | Nasarawa State Pension Commission                                   | 1,500,000                     | 1,125,000       | -                                        | -                                        | -                                                | -             | 1,125,000     |         |
| 011103700100 | Muslim Pilgrims Welfare Board                                       | 11,000,000                    | 8,250,000       | -                                        | -                                        | -                                                | -             | 8,250,000     |         |
| 011103800100 | Christian Pilgrims Welfare Board                                    | 46,850,000                    | 35,137,500      | -                                        | -                                        | -                                                | -             | 35,137,500    |         |
| 011200300100 | Nasarawa State House of Assembly                                    | 17,000,000                    | 12,750,000      | -                                        | -                                        | -                                                | -             | 12,750,000    |         |
| 011200400100 | State House of Assembly Service Commission                          | 14,000,000                    | 10,500,000      | -                                        | -                                        | -                                                | -             | 10,500,000    |         |
| 012300100100 | Ministry of Information & Culture & Tourism                         | 252,000,000                   | 189,000,000     | 2,000,000.00                             | -                                        | 2,000,000.00                                     | 1.06          | 187,000,000   |         |
| 012300300100 | Nasarawa Broadcasting Service                                       | 301,000,000                   | 225,750,000     | -                                        | -                                        | -                                                | -             | 225,750,000   |         |
| 012500100100 | Office of the Head of Civil Service                                 | 71,800,000                    | 53,850,000      | -                                        | -                                        | -                                                | -             | 53,850,000    |         |