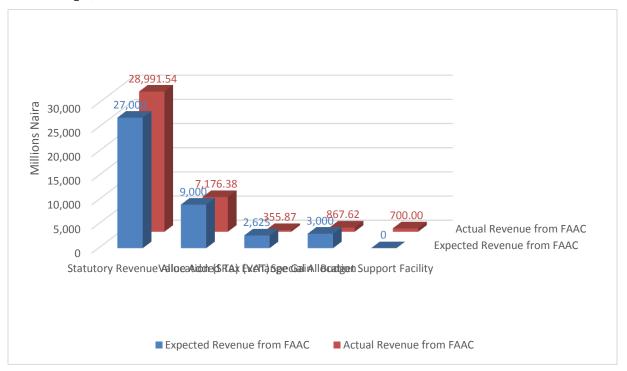

## SUMMARY OF CAPITAL EXPENDITURE JANUARY - SEPTEMBER, 2018

| ADMIN CODE   | MINISTRY/DEPARTMENT                                                 | APPROVED<br>Capital EXP. 2018 | BUDGET 9 MONTHS | ACTUAL<br>Expenditure<br>(Jan-Jun, 2018) | ACTUAL EXPENDITURE<br>Q3 JULY-SEPT 2018) | ACTUAL EXPENDITURE<br>TO DATE (JAN-SEPT<br>2018) | % PERFORMANCE | VARIANCE      | REMARKS |
|--------------|---------------------------------------------------------------------|-------------------------------|-----------------|------------------------------------------|------------------------------------------|--------------------------------------------------|---------------|---------------|---------|
| 011100300100 | State Boundary Commission                                           | 8,000,000                     | 6,000,000       | -                                        | -                                        | -                                                | -             | 6,000,000     |         |
| 011100500100 | Office of the Senior Special Assistant to His<br>Excellency on SDGs | 193,000,000                   | 144,750,000     | 4,610,377.32                             | 5,365,222.68                             | 9,975,600.00                                     | 6.89          | 134,774,400   |         |
| 011100800100 | State Emergency Management Agency                                   | 5,000,000                     | 3,750,000       | 48,000.00                                | ı                                        | 48,000.00                                        | 1.28          | 3,702,000     |         |
| 011101300100 | Office of the Secretary to the State<br>Government                  | 5,370,000,000                 | 4,027,500,000   | 12,675,330.00                            | 187,049,375.00                           | 199,724,705.00                                   | 4.96          | 3,827,775,295 |         |
| 011103300100 | Nasarawa State Action Committee on AIDS<br>(NASACA)                 | 10,000,000                    | 7,500,000       | -                                        | -                                        | -                                                | -             | 7,500,000     |         |
| 011103500100 | Nasarawa State Pension Commission                                   | 1,500,000                     | 1,125,000       | -                                        | -                                        | -                                                | -             | 1,125,000     |         |
| 011103700100 | Muslim Pilgrims Welfare Board                                       | 11,000,000                    | 8,250,000       | -                                        | -                                        | -                                                | -             | 8,250,000     |         |
| 011103800100 | Christian Pilgrims Welfare Board                                    | 46,850,000                    | 35,137,500      | -                                        | -                                        | -                                                | -             | 35,137,500    |         |
| 011200300100 | Nasarawa State House of Assembly                                    | 17,000,000                    | 12,750,000      | -                                        | -                                        | -                                                | -             | 12,750,000    |         |
| 011200400100 | State House of Assembly Service Commission                          | 14,000,000                    | 10,500,000      | -                                        | -                                        | -                                                | -             | 10,500,000    |         |
| 012300100100 | Ministry of Information & Culture & Tourism                         | 252,000,000                   | 189,000,000     | 2,000,000.00                             | -                                        | 2,000,000.00                                     | 1.06          | 187,000,000   |         |
| 012300300100 | Nasarawa Broadcasting Service                                       | 301,000,000                   | 225,750,000     | -                                        | -                                        | -                                                | -             | 225,750,000   |         |
| 012500100100 | Office of the Head of Civil Service                                 | 71,800,000                    | 53,850,000      | -                                        | -                                        | -                                                | -             | 53,850,000    |         |