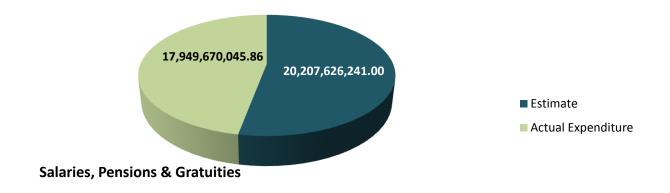

94,037,219.46) only was expended on Salaries,

Pensions/Gratuities and Overhead Costs to the MDAs. Together this accounted for 86.86% of the total actual recurrent spending within the period.



Fig. 10: Chart showing Components of Recurrent Expenditure.

### Personnel Cost Component

The estimated Personnel Cost for Q<sub>1</sub> to Q<sub>3</sub> 2018 was Twenty Billion, Two Hundred and Seven Million, Six Hundred and Twenty Six Thousand, Two Hundred and Forty One Naira (N20,207,626,241.00) only out of which the sum of Seventeen Billion, Nine Hundred and Forty Nine Million, Six Hundred and Seventy Thousand, Forty Five Naira, Eighty Six Kobo (N17,949,670,045.86) only was utilized, representing 59.76%. (See Appendix 'E').

Fig. 11: Chart showing Personnel Cost Performance in Q1 to Q3 2018.



#### **Overhead Cost Component**

On the other hand, a total of Sixteen Billion, Eight Hundred and Fifty Five Million, Two Hundred and Sixty Two Thousand, Eight Hundred and Seventy Two Naira, Twenty Kobo (N16,855,262,872.20) only was approved for Overhead cost. However, the sum of Fourteen Billion, Two Hundred and Forty Four Million, Three Hundred and Sixty Seven Thousand, One Hundred and Seventy Three Naira, Sixty Kobo (N14,244,367,173.60) only was spent during the period under review. This represented 84.51% performance. (See Appendix 'C').

Fig. 12: Chart showing Overhead Cost Performance from January to September, 2018.



#### Capital Expenditure

Government spending on capital projects from the beginning of the FY to date amounted to Thirteen Billion, Six Hundred and Six Million, F