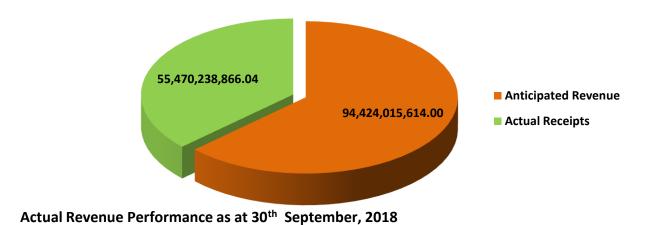

## SUMMARY OF CAPITAL EXPENDITURE JANUARY - SEPTEMBER, 2018

| ADMIN CODE   | MINISTRY/DEPARTMENT                                                 | APPROVED<br>Capital EXP. 2018 | BUDGET 9 MONTHS | ACTUAL<br>Expenditure<br>(Jan-Jun, 2018) | ACTUAL EXPENDITURE<br>Q3 JULY-SEPT 2018) | ACTUAL EXPENDITURE<br>TO DATE (JAN-SEPT<br>2018) | % PERFORMANCE | VARIANCE      | REMARKS |
|--------------|---------------------------------------------------------------------|-------------------------------|-----------------|------------------------------------------|------------------------------------------|--------------------------------------------------|---------------|---------------|---------|
| 011100300100 | State Boundary Commission                                           | 8,000,000                     | 6,000,000       | -                                        | -                                        | -                                                | -             | 6,000,000     |         |
| 011100500100 | Office of the Senior Special Assistant to His<br>Excellency on SDGs | 193,000,000                   | 144,750,000     | 4,610,377.32                             | 5,365,222.68                             | 9,975,600.00                                     | 6.89          | 134,774,400   |         |
| 011100800100 | State Emergency Management Agency                                   | 5,000,000                     | 3,750,000       | 48,000.00                                | ı                                        | 48,000.00                                        | 1.28          | 3,702,000     |         |
| 011101300100 | Office of the Secretary to the State<br>Government                  | 5,370,000,000                 | 4,027,500,000   | 12,675,330.00                            | 187,049,375.00                           | 199,724,705.00                                   | 4.96          | 3,827,775,295 |         |
| 011103300100 | Nasarawa State Action Committee on AIDS<br>(NASACA)                 | 10,000,000                    | 7,500,000       | -                                        | -                                        | -                                                | -             | 7,500,000     |         |
| 011103500100 | Nasarawa State Pension Commission                                   | 1,500,000                     | 1,125,000       | -                                        | -                                        | -                                                | -             | 1,125,000     |         |
| 011103700100 | Muslim Pilgrims Welfare Board                                       | 11,000,000                    | 8,250,000       | -                                        | -                                        | -                                                | -             | 8,250,000     |         |
| 011103800100 | Christian Pilgrims Welfare Board                                    | 46,850,000                    | 35,137,500      | -                                        | -                                        | -                                                | -             | 35,137,500    |         |
| 011200300100 | Nasarawa State House of Assembly                                    | 17,000,000                    | 12,750,000      | -                                        | -                                        | -                                                | -             | 12,750,000    |         |
| 011200400100 | State House of Assembly Service Commission                          | 14,000,000                    | 10,500,000      | -                                        | -                                        | -                                                | -             | 10,500,000    |         |
| 012300100100 | Ministry of Information & Culture & Tourism                         | 252,000,000                   | 189,000,000     | 2,000,000.00                             | -                                        | 2,000,000.00                                     | 1.06          | 187,000,000   |         |
| 012300300100 | Nasarawa Broadcasting Service                                       | 301,000,000                   | 225,750,000     | -                                        | -                                        | -                                                | -             | 225,750,000   |         |
| 012500100100 | Office of the Head of Civil Service                                 | 71,800,000                    | 53,850,000      | -                                        | -                                        | -                                                | -             | 53,850,000    |         |