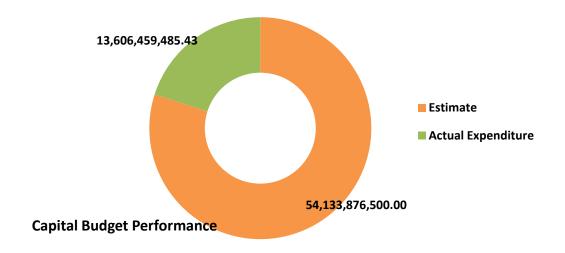

| ADMIN CODE   | MINISTRY/DEPARTMENT                                    | APPROVED<br>Capital EXP. 2018 | BUDGET 9 MONTHS | FAMEMININE       | ACTUAL EXPENDITURE<br>Q3 JULY-SEPT 2018) | Voon to Hoto ( I/N_ I | % PERFORMANCE | VARIANCE       | REMARKS |
|--------------|--------------------------------------------------------|-------------------------------|-----------------|------------------|------------------------------------------|-----------------------|---------------|----------------|---------|
| 053501600100 | Environmental Protection Agency                        | 26,500,000                    | 19,875,000      | -                | -                                        | -                     | -             | 19,875,000     |         |
| 5.3505E+10   | Nasarawa State Waste Management Bureau                 | 606,000,000                   | 454,500,000     | -                | -                                        | -                     | -             | 454,500,000    |         |
|              | Ministry for Local Government & Chieftaincy<br>Affairs | 89,000,000                    | 66,750,000      | -                | 1                                        | -                     | -             | 66,750,000     |         |
|              | Total                                                  | 72,178,502,000                | 54,133,876,500  | 9,229,224,866.43 | 4,377,234,619.00                         | 13,606,459,485.43     | 25.13         | 40,527,417,015 |         |