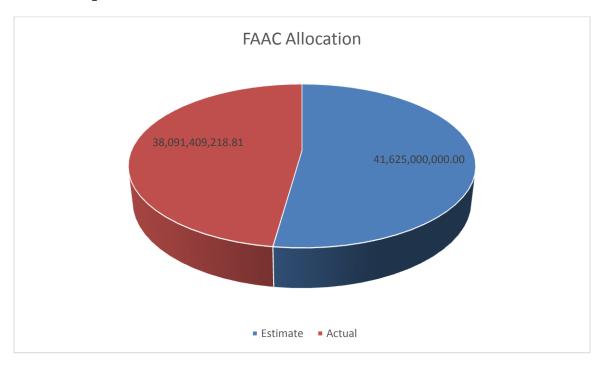

## SUMMARY OF CAPITAL EXPENDITURE JANUARY - SEPTEMBER, 2018

| ADMIN CODE   | MINISTRY/DEPARTMENT                                                 | APPROVED<br>Capital EXP. 2018 | BUDGET 9 MONTHS | ACTUAL<br>Expenditure<br>(Jan-Jun, 2018) | ACTUAL EXPENDITURE<br>Q3 JULY-SEPT 2018) | ACTUAL EXPENDITURE<br>TO DATE (JAN-SEPT<br>2018) | % PERFORMANCE | VARIANCE      | REMARKS |
|--------------|---------------------------------------------------------------------|-------------------------------|-----------------|------------------------------------------|------------------------------------------|--------------------------------------------------|---------------|---------------|---------|
| 011100300100 | State Boundary Commission                                           | 8,000,000                     | 6,000,000       | -                                        | -                                        | -                                                | -             | 6,000,000     |         |
| 011100500100 | Office of the Senior Special Assistant to His<br>Excellency on SDGs | 193,000,000                   | 144,750,000     | 4,610,377.32                             | 5,365,222.68                             | 9,975,600.00                                     | 6.89          | 134,774,400   |         |
| 011100800100 | State Emergency Management Agency                                   | 5,000,000                     | 3,750,000       | 48,000.00                                | ı                                        | 48,000.00                                        | 1.28          | 3,702,000     |         |
| 011101300100 | Office of the Secretary to the State<br>Government                  | 5,370,000,000                 | 4,027,500,000   | 12,675,330.00                            | 187,049,375.00                           | 199,724,705.00                                   | 4.96          | 3,827,775,295 |         |
| 011103300100 | Nasarawa State Action Committee on AIDS<br>(NASACA)                 | 10,000,000                    | 7,500,000       | -                                        | -                                        | -                                                | -             | 7,500,000     |         |
| 011103500100 | Nasarawa State Pension Commission                                   | 1,500,000                     | 1,125,000       | -                                        | -                                        | -                                                | -             | 1,125,000     |         |
| 011103700100 | Muslim Pilgrims Welfare Board                                       | 11,000,000                    | 8,250,000       | -                                        | -                                        | -                                                | -             | 8,250,000     |         |
| 011103800100 | Christian Pilgrims Welfare Board                                    | 46,850,000                    | 35,137,500      | -                                        | -                                        | -                                                | -             | 35,137,500    |         |
| 011200300100 | Nasarawa State House of Assembly                                    | 17,000,000                    | 12,750,000      | -                                        | -                                        | -                                                | -             | 12,750,000    |         |
| 011200400100 | State House of Assembly Service Commission                          | 14,000,000                    | 10,500,000      | -                                        | -                                        | -                                                | -             | 10,500,000    |         |
| 012300100100 | Ministry of Information & Culture & Tourism                         | 252,000,000                   | 189,000,000     | 2,000,000.00                             | -                                        | 2,000,000.00                                     | 1.06          | 187,000,000   |         |
| 012300300100 | Nasarawa Broadcasting Service                                       | 301,000,000                   | 225,750,000     | -                                        | -                                        | -                                                | -             | 225,750,000   |         |
| 012500100100 | Office of the Head of Civil Service                                 | 71,800,000                    | 53,850,000      | -                                        | -                                        | -                                                | -             | 53,850,000    |         |