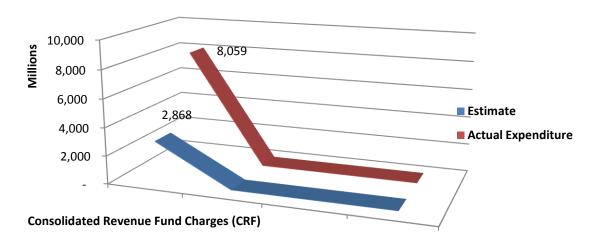

| ADMIN CODE   | MINISTRY/DEPARTMENT                                    | APPROVED<br>Capital EXP. 2018 | BUDGET 9 MONTHS | FAMEMININE       | ACTUAL EXPENDITURE<br>Q3 JULY-SEPT 2018) | Voon to Hoto ( I/N_ I | % PERFORMANCE | VARIANCE       | REMARKS |
|--------------|--------------------------------------------------------|-------------------------------|-----------------|------------------|------------------------------------------|-----------------------|---------------|----------------|---------|
| 053501600100 | Environmental Protection Agency                        | 26,500,000                    | 19,875,000      | -                | -                                        | -                     | -             | 19,875,000     |         |
| 5.3505E+10   | Nasarawa State Waste Management Bureau                 | 606,000,000                   | 454,500,000     | -                | -                                        | -                     | -             | 454,500,000    |         |
|              | Ministry for Local Government & Chieftaincy<br>Affairs | 89,000,000                    | 66,750,000      | -                | 1                                        | -                     | -             | 66,750,000     |         |
|              | Total                                                  | 72,178,502,000                | 54,133,876,500  | 9,229,224,866.43 | 4,377,234,619.00                         | 13,606,459,485.43     | 25.13         | 40,527,417,015 |         |