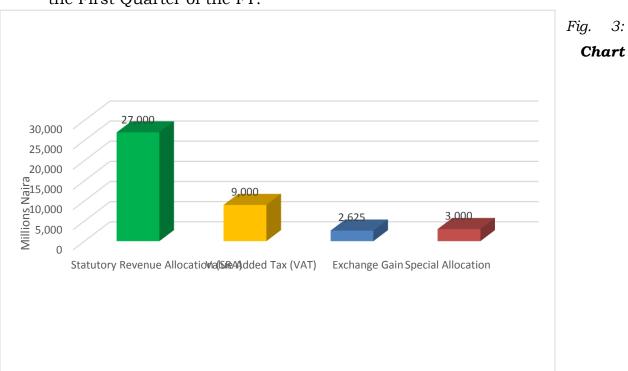

## SUMMARY OF CAPITAL EXPENDITURE JANUARY - SEPTEMBER, 2018

| ADMIN CODE   | MINISTRY/DEPARTMENT                                                 | APPROVED<br>Capital EXP. 2018 | BUDGET 9 MONTHS | ACTUAL<br>Expenditure<br>(Jan-Jun, 2018) | ACTUAL EXPENDITURE<br>Q3 JULY-SEPT 2018) | ACTUAL EXPENDITURE<br>TO DATE (JAN-SEPT<br>2018) | % PERFORMANCE | VARIANCE      | REMARKS |
|--------------|---------------------------------------------------------------------|-------------------------------|-----------------|------------------------------------------|------------------------------------------|--------------------------------------------------|---------------|---------------|---------|
| 011100300100 | State Boundary Commission                                           | 8,000,000                     | 6,000,000       | -                                        | -                                        | -                                                | -             | 6,000,000     |         |
| 011100500100 | Office of the Senior Special Assistant to His<br>Excellency on SDGs | 193,000,000                   | 144,750,000     | 4,610,377.32                             | 5,365,222.68                             | 9,975,600.00                                     | 6.89          | 134,774,400   |         |
| 011100800100 | State Emergency Management Agency                                   | 5,000,000                     | 3,750,000       | 48,000.00                                | ı                                        | 48,000.00                                        | 1.28          | 3,702,000     |         |
| 011101300100 | Office of the Secretary to the State<br>Government                  | 5,370,000,000                 | 4,027,500,000   | 12,675,330.00                            | 187,049,375.00                           | 199,724,705.00                                   | 4.96          | 3,827,775,295 |         |
| 011103300100 | Nasarawa State Action Committee on AIDS<br>(NASACA)                 | 10,000,000                    | 7,500,000       | -                                        | -                                        | -                                                | -             | 7,500,000     |         |
| 011103500100 | Nasarawa State Pension Commission                                   | 1,500,000                     | 1,125,000       | -                                        | -                                        | -                                                | -             | 1,125,000     |         |
| 011103700100 | Muslim Pilgrims Welfare Board                                       | 11,000,000                    | 8,250,000       | -                                        | -                                        | -                                                | -             | 8,250,000     |         |
| 011103800100 | Christian Pilgrims Welfare Board                                    | 46,850,000                    | 35,137,500      | -                                        | -                                        | -                                                | -             | 35,137,500    |         |
| 011200300100 | Nasarawa State House of Assembly                                    | 17,000,000                    | 12,750,000      | -                                        | -                                        | -                                                | -             | 12,750,000    |         |
| 011200400100 | State House of Assembly Service Commission                          | 14,000,000                    | 10,500,000      | -                                        | -                                        | -                                                | -             | 10,500,000    |         |
| 012300100100 | Ministry of Information & Culture & Tourism                         | 252,000,000                   | 189,000,000     | 2,000,000.00                             | -                                        | 2,000,000.00                                     | 1.06          | 187,000,000   |         |
| 012300300100 | Nasarawa Broadcasting Service                                       | 301,000,000                   | 225,750,000     | -                                        | -                                        | -                                                | -             | 225,750,000   |         |
| 012500100100 | Office of the Head of Civil Service                                 | 71,800,000                    | 53,850,000      | -                                        | -                                        | -                                                | -             | 53,850,000    |         |