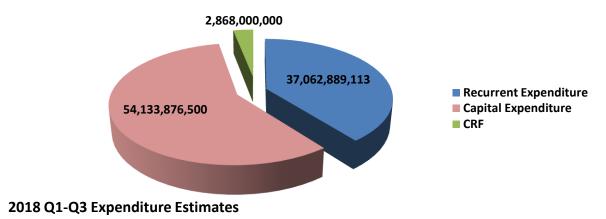

| ADMIN CODE   | MINISTRY/DEPARTMENT                                    | APPROVED<br>Capital EXP. 2018 | BUDGET 9 MONTHS | FAMEMININE       | ACTUAL EXPENDITURE<br>Q3 JULY-SEPT 2018) | Voon to Hoto ( I/N_ I | % PERFORMANCE | VARIANCE       | REMARKS |
|--------------|--------------------------------------------------------|-------------------------------|-----------------|------------------|------------------------------------------|-----------------------|---------------|----------------|---------|
| 053501600100 | Environmental Protection Agency                        | 26,500,000                    | 19,875,000      | -                | -                                        | -                     | -             | 19,875,000     |         |
| 5.3505E+10   | Nasarawa State Waste Management Bureau                 | 606,000,000                   | 454,500,000     | -                | -                                        | -                     | -             | 454,500,000    |         |
|              | Ministry for Local Government & Chieftaincy<br>Affairs | 89,000,000                    | 66,750,000      | -                | 1                                        | -                     | -             | 66,750,000     |         |
|              | Total                                                  | 72,178,502,000                | 54,133,876,500  | 9,229,224,866.43 | 4,377,234,619.00                         | 13,606,459,485.43     | 25.13         | 40,527,417,015 |         |