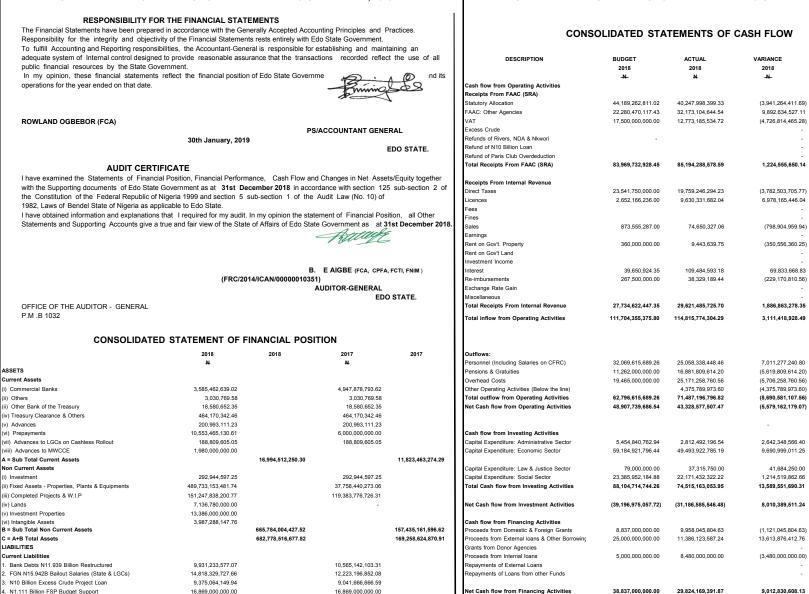

EDO STATE GOVERNMENT OF NIGERIA AUDITED FINANCIAL STATEMENTS FOR THE YEAR ENDED 31ST DECEMBER, 2018.