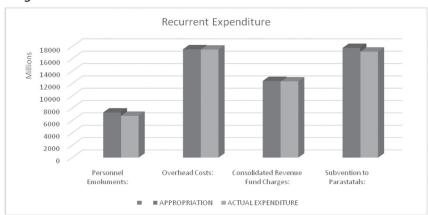

#### 4.2.1 Recurrent Expenditure:

Details of the breakdown on Recurrent Expenditure showed that Personnel emoluments amounted to \(\frac{1}{2}\)6.771 billion, as against the budgeted sum of \(\frac{1}{2}\)7.306 billion representing 92.67%. The Overhead costs were \(\frac{1}{2}\)1.498 billion, instead of the budgeted sum of N17.539billion. Consolidated Revenue Fund Charges was \(\frac{1}{2}\)1.346 billion compared to the budgeted figure of \(\frac{1}{2}\)1.417 billion and this is 99.43% of the budgeted figure. The expenditure incurred by Parastatals have been treated under Subvention to Parastatals which recorded a total expenditure of \(\frac{1}{2}\)17.166 billion as against the budgeted sum of \(\frac{1}{2}\)17.762 billion or 96.65%.

The graphic performance of the Recurrent Expenditure Budget is presented in figure 2 below:-

Figure 2: Recurrent Expenditure Performance for the year 2017

Details of the Recurrent Expenditure are found under Statement No. 3 on page 11 of this report.