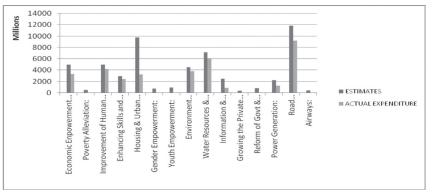

#### 4.2.2 Expenditure – Capital:

The capital expenditure achieved only 62.6% of the budget. Sectoral analysis of the expenditure show that the Road Construction/ Transportation, Water Resources and Rural Development, Housing and Urban Development, Improvement of Human Health (General), Environment Improvement (General) and Economic Empowerment through Agriculture recorded the highest expenditure of \(\frac{1}{2}\)9.219 billion, \(\frac{1}{2}\)6.749 billion, \(\frac{1}{2}\)5.62 billion, \(\frac{1}{2}\)4.24 billion, \(\frac{1}{2}\)3.84 billion and \(\frac{1}{2}\)3.359 billion respectively, while the least Expenditure was recorded under Growing the Private Sector with expenditure of \(\frac{1}{2}\)7,000,000.00 only.

The graphic performance of the Capital Expenditure Budget is presented in figure 3 below:-

Figure 3: Capital Expenditure Budget Performance for the year 2017