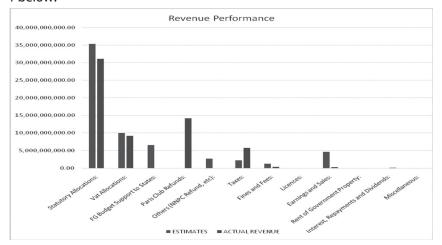

#### The Table below contains the details of the revenue collection:

| DETAILS OF REVENUE                  | ESTIMATES         | ACTUAL REVENUE    | % PERFORMANCE |
|-------------------------------------|-------------------|-------------------|---------------|
| Statutory Allocations:              | 35,316,172,197.00 | 31,116,437,121.14 | 88.11         |
| Vat Allocations:                    | 10,000,000,000.00 | 9,124,184,047.50  | 91.24         |
| FG Budget Support to States:        | 6,600,000,000.00  | 0.00              | 0.00          |
| Paris Club Refunds:                 | 0.00              | 14,152,940,437.71 | 100.00        |
| Others (NNPC Refund, etc):          | 2,672,586,367.00  | 0.00              | 0.00          |
| Taxes:                              | 2,160,358,100.00  | 5,723,475,724.12  | 264.93        |
| Fines and Fees:                     | 1,190,577,472.00  | 349,341,945.69    | 29.34         |
| Licences:                           | 13,713,530.00     | 21,564,930.54     | 157.25        |
| Earnings and Sales:                 | 4,630,369,762.00  | 279,249,752.22    | 6.03          |
| Rent of Government Property:        | 11,450,299.00     | 22,500.00         | 0.20          |
| Interest, Repayments and Dividends: | 0.00              | 65,951,022.76     | 100.00        |
| Miscellaneous:                      | 0.00              | 1,837,647.32      | 100.00        |
| Total:                              | 62,595,227,727.00 | 60,835,005,129.00 | 97.19         |

#### **Table 1: Revenue Budget Performance**

The graphic performance of the Recurrent Revenue is presented in figure 1 below:-

Figure 1: Recurrent Revenue Performance for the year 2017