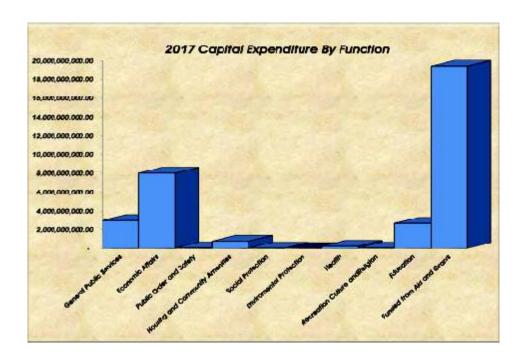

#### C. CAPITAL EXPENDITURE PERFORMANCE BY FUNCTION

The capital Expenditure budget for the year was Eighty One Billion Four Hundred and Sixty Five Million Four Hundred and Eleven Thousand One Hundred and Eleven Thousand One Hundred and One Naira (N81,465,411,101.00) while the actual capital expenditure was Thirty Four Billion Two Hundred and Nine Million Nine Hundred and Seventy Seven Thousand Two Hundred and Sixty Four Naira Ten Kobo (N34,209,977,264.10) representing only 42%.

| S/NO | CAPITAL EXPENDITURE      | ACTUAL<br>2017    | FINAL BUDGET 2017 | PERFORMANCE<br>ON BUDGET % |
|------|--------------------------|-------------------|-------------------|----------------------------|
| 1.   | General Public Services  | 3,125,498,879.73  | 6,833,646,332.00  | 46%                        |
| 2.   | Economic Affairs         | 11,419,227,180.65 | 30,473,546,679.00 | 37%                        |
| 3.   | Public Order and Safety  | 48,630,000.00     | 593,887,391.00    | 8%                         |
| 4.   | Housing and Community    |                   |                   |                            |
|      | Amenities                | 786,109,941.50    | 2,500,555,062.00  | 31%                        |
| 5.   | Social Protection        | 26,200,000.00     | 142,750,000.00    | 18%                        |
| 6.   | Environmental Protection | 5,577,500.00      | 660,325,563.00    | 1%                         |
| 7.   | Health                   | 14,726,275,282.22 | 27,706,235,341.00 | 53%                        |
| 8.   | Recreation Culture and   |                   |                   |                            |
|      | Religion                 | 38,600,000.00     | 1,328,052,549.00  | 3%                         |
| 9.   | Education                | 4,033,858,480.00  | 11,226,412,184.00 | 36%                        |
|      | TOTAL                    | 34,209,977,264.10 | 81,465,411,101.00 | 42%                        |