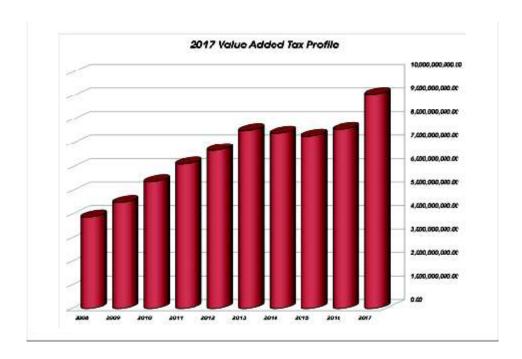

| S/NO | REVENUE AND EXPENDITURE        | ORIGINAL BUDGET    | REVISED BUDGET     |
|------|--------------------------------|--------------------|--------------------|
|      |                                | 2017               | 2017               |
| 1.   | Internally Generated Revenue   | 37,353,690,319.00  | 32,057,154,402.00  |
| 2.   | Statutory Allocation from FAAC |                    |                    |
|      | and Non Oil Revenue            | 36,507,289,319.00  | 49,007,169,727.00  |
| 3.   | Value Added Tax                | 8,892,640,570.00   | 9,779,935,565.00   |
| 4.   | Loan, Grants, Other Capital    |                    |                    |
|      | Receipt and Transfer           | 78,146,767,809.00  | 75,260,787,711.00  |
|      | TOTAL                          | 160,900,388,017.00 | 166,105,047,405.00 |
| 1.   | Recurrent Expenditure          | 70,251,107,355.00  | 84,639,636,304.00  |
| 2.   | Capital Expenditure            | 90,649,280,662.00  | 81,465,411,101.00  |
|      | TOTAL                          | 160,900,388,017.00 | 166,105,047,405.00 |

| S/NO | REVENUE PERFORMANCE                      | ACTUAL             | BUDGET (REVISED)   |
|------|------------------------------------------|--------------------|--------------------|
|      |                                          | 2017               | 2017               |
| 1.   | Statutory Allocation plus                |                    |                    |
|      | Non Oil Revenue                          | 36,917,026,771.43  | 49,007,169,727.00  |
| 2.   | Share of VAT                             | 9,090,178,115.30   | 9,779,935,565.00   |
| 3.   | Independent Revenue                      | 19,783,471,899.29  | 32,057,154,402.00  |
| 4.   | Capital Receipt Loan, Grant and Transfer | 39,135,516,348.00  | 75,260,787,711.00  |
|      | TOTAL                                    | 104,926,192,134.02 | 166,105,047,405.00 |