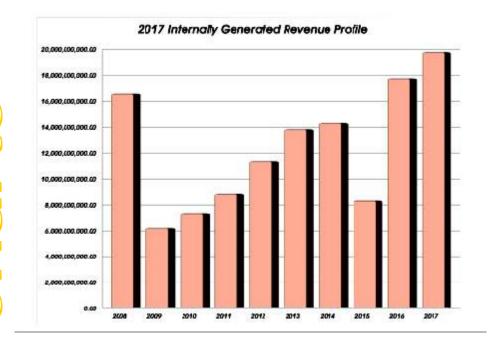

| S/NO | REVENUE AND EXPENDITURE        | ORIGINAL BUDGET    | REVISED BUDGET     |
|------|--------------------------------|--------------------|--------------------|
|      |                                | 2017               | 2017               |
| 1.   | Internally Generated Revenue   | 37,353,690,319.00  | 32,057,154,402.00  |
| 2.   | Statutory Allocation from FAAC |                    |                    |
|      | and Non Oil Revenue            | 36,507,289,319.00  | 49,007,169,727.00  |
| 3.   | Value Added Tax                | 8,892,640,570.00   | 9,779,935,565.00   |
| 4.   | Loan, Grants, Other Capital    |                    |                    |
|      | Receipt and Transfer           | 78,146,767,809.00  | 75,260,787,711.00  |
|      | TOTAL                          | 160,900,388,017.00 | 166,105,047,405.00 |
| 1.   | Recurrent Expenditure          | 70,251,107,355.00  | 84,639,636,304.00  |
| 2.   | Capital Expenditure            | 90,649,280,662.00  | 81,465,411,101.00  |
|      | TOTAL                          | 160,900,388,017.00 | 166,105,047,405.00 |

| S/NO | REVENUE PERFORMANCE                      | ACTUAL             | BUDGET (REVISED)   |
|------|------------------------------------------|--------------------|--------------------|
|      |                                          | 2017               | 2017               |
| 1.   | Statutory Allocation plus                |                    |                    |
|      | Non Oil Revenue                          | 36,917,026,771.43  | 49,007,169,727.00  |
| 2.   | Share of VAT                             | 9,090,178,115.30   | 9,779,935,565.00   |
| 3.   | Independent Revenue                      | 19,783,471,899.29  | 32,057,154,402.00  |
| 4.   | Capital Receipt Loan, Grant and Transfer | 39,135,516,348.00  | 75,260,787,711.00  |
|      | TOTAL                                    | 104,926,192,134.02 | 166,105,047,405.00 |