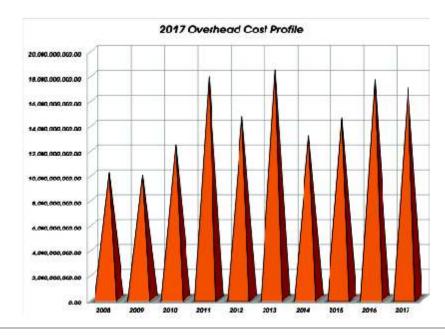

#### B. RECURRENT EXPENDITURE BUDGET PERFORMANCE

| S/NO | EXPENDITURE PERFORMANCE                    | ACTUAL            | BUDGET (REVISED)  |
|------|--------------------------------------------|-------------------|-------------------|
|      |                                            | 2017              | 2017              |
| 1.   | Personnel Cost                             | 13,781,176,479.63 | 14,397,170,963.00 |
| 2.   | Over-head                                  | 24,464,735,796.02 | 39,607,151,252.00 |
| 3.   | Consolidated Revenue Charges               | 17,148,269,181.12 | 17,621,853,915.00 |
| 4.   | Other transfer (other deduction from FAAC) | 15,084,349,637.91 | 13,013,460,174.00 |
|      | TOTAL                                      | 70,478,531,094.68 | 84,639,636,304.00 |