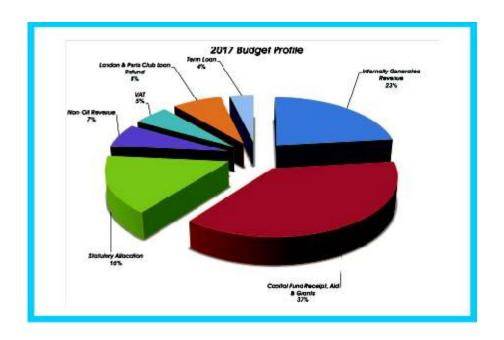

FUNDING OF THE 2017 BUDGET
The projected Total Revenue estimate
of One Hundred and Sixty Billion, Nine
Hundred Million, Three Hundred and
Eighty Eight Thousand, and Seventeen

Naira (N160,900,388,017.00) only from all available sources to the state from which the 2017 Budget is to be funded are broken into the following sources:

| S/NO | REVENUE AND EXPENDITURE ITEM       | BUDGET             |
|------|------------------------------------|--------------------|
| 1.   | Internally Generated Revenue       | 37,353,690,319.00  |
| 2.   | Capital Fund Receipt, Aid & Grants | 59,941,767,089.00  |
|      |                                    | 97,295,458,128.00  |
| 3.   | Other Expected Receipt are:        |                    |
| 4.   | Statutory Allocation               | 25,793,893,175.00  |
| 5.   | Non-Oil Revenue                    | 10,713,396,144.00  |
| 6.   | VAT                                | 8,892,640,570.00   |
| 7.   | London & Paris Club Loan Refund    | 12,205,000,000.00  |
| 8.   | Term Loan                          | 6,000,000,000.00   |
|      | В                                  | 63,604,929,889.00  |
|      | (A + B)                            | 160,900,388,017.00 |