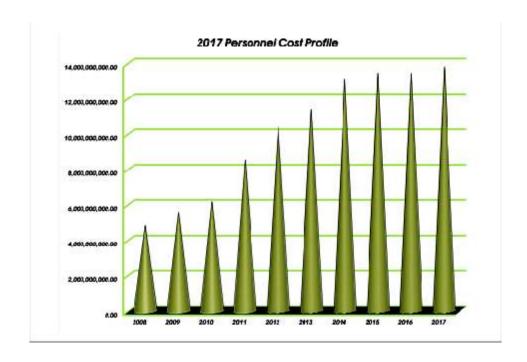

#### B. RECURRENT EXPENDITURE BUDGET PERFORMANCE

| S/NO | EXPENDITURE PERFORMANCE                    | ACTUAL            | BUDGET (REVISED)  |
|------|--------------------------------------------|-------------------|-------------------|
|      |                                            | 2017              | 2017              |
| 1.   | Personnel Cost                             | 13,781,176,479.63 | 14,397,170,963.00 |
| 2.   | Over-head                                  | 24,464,735,796.02 | 39,607,151,252.00 |
| 3.   | Consolidated Revenue Charges               | 17,148,269,181.12 | 17,621,853,915.00 |
| 4.   | Other transfer (other deduction from FAAC) | 15,084,349,637.91 | 13,013,460,174.00 |
|      | TOTAL                                      | 70,478,531,094.68 | 84,639,636,304.00 |