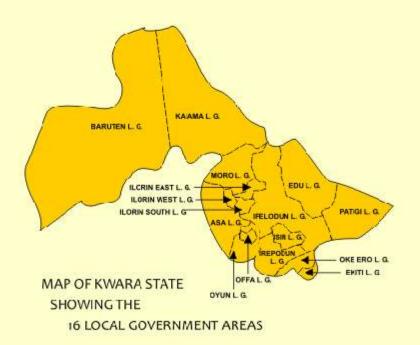

Asa, Baruten, Edu, Ekiti, Ifelodun, Ilorin East, Ilorin South, Ilorin West, Kaiama, Irepodun, Isin, Moro, Offa, Oke-Ero, Oyun and Patigi.

MR. BENJAMIN SEHINDE FATIGUN
PERMANENT SECRETARY
MINISTRY OF FINANCE
KWARA STATE