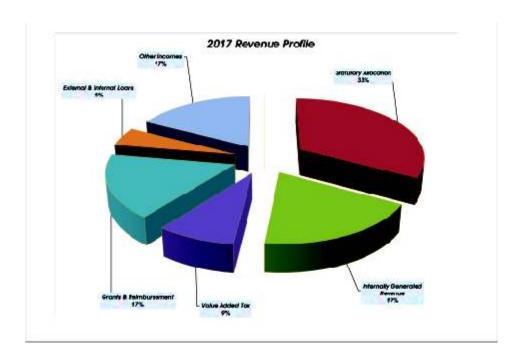

| S/NO | REVENUE AND EXPENDITURE ITEM       | BUDGET             |
|------|------------------------------------|--------------------|
| 1.   | Internally Generated Revenue       | 37,353,690,319.00  |
| 2.   | Capital Fund Receipt, Aid & Grants | 59,941,767,089.00  |
|      |                                    | 97,295,458,128.00  |
| 3.   | Other Expected Receipt are:        |                    |
| 4.   | Statutory Allocation               | 25,793,893,175.00  |
| 5.   | Non-Oil Revenue                    | 10,713,396,144.00  |
| 6.   | VAT                                | 8,892,640,570.00   |
| 7.   | London & Paris Club Loan Refund    | 12,205,000,000.00  |
| 8.   | Term Loan                          | 6,000,000,000.00   |
|      | В                                  | 63,604,929,889.00  |
|      | (A + B)                            | 160,900,388,017.00 |

| S/NO | REVENUE AND EXPENDITURE        | ORIGINAL BUDGET    | REVISED BUDGET     |
|------|--------------------------------|--------------------|--------------------|
|      |                                | 2017               | 2017               |
| 1.   | Internally Generated Revenue   | 37,353,690,319.00  | 32,057,154,402.00  |
| 2.   | Statutory Allocation from FAAC |                    |                    |
|      | and Non Oil Revenue            | 36,507,289,319.00  | 49,007,169,727.00  |
| 3.   | Value Added Tax                | 8,892,640,570.00   | 9,779,935,565.00   |
| 4.   | Loan, Grants, Other Capital    |                    |                    |
|      | Receipt and Transfer           | 78,146,767,809.00  | 75,260,787,711.00  |
|      | TOTAL                          | 160,900,388,017.00 | 166,105,047,405.00 |
| 1.   | Recurrent Expenditure          | 70,251,107,355.00  | 84,639,636,304.00  |
| 2.   | Capital Expenditure            | 90,649,280,662.00  | 81,465,411,101.00  |
|      | TOTAL                          | 160,900,388,017.00 | 166,105,047,405.00 |

| S/NO | REVENUE PERFORMANCE                      | ACTUAL             | BUDGET (REVISED)   |
|------|------------------------------------------|--------------------|--------------------|
|      |                                          | 2017               | 2017               |
| 1.   | Statutory Allocation plus                |                    |                    |
|      | Non Oil Revenue                          | 36,917,026,771.43  | 49,007,169,727.00  |
| 2.   | Share of VAT                             | 9,090,178,115.30   | 9,779,935,565.00   |
| 3.   | Independent Revenue                      | 19,783,471,899.29  | 32,057,154,402.00  |
| 4.   | Capital Receipt Loan, Grant and Transfer | 39,135,516,348.00  | 75,260,787,711.00  |
|      | TOTAL                                    | 104,926,192,134.02 | 166,105,047,405.00 |