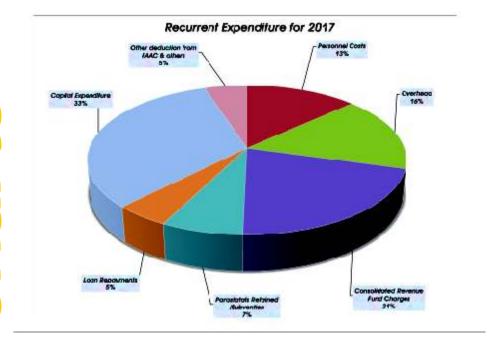

#### 6. BUDGET PERFORMANCE DURING THE YEAR

As for recurrent expenditure, a sum of Eighty Four Billion Six Hundred and Thirty Nine Million Six Hundred and

Thirty Six, Three Hundred and Four Naira. (N84,639,636,304.00) was budgeted while Seventy Billion Four Hundred and Seventy Million Five Hundred and Thirty One Thousand Ninety Four Naira Sixty Eighty Kobo (N70,478,531,094.68) was expended during the year representing 83% performance.

#### B. RECURRENT EXPENDITURE BUDGET PERFORMANCE

| S/NO | EXPENDITURE PERFORMANCE                    | ACTUAL            | BUDGET (REVISED)  |
|------|--------------------------------------------|-------------------|-------------------|
|      |                                            | 2017              | 2017              |
| 1.   | Personnel Cost                             | 13,781,176,479.63 | 14,397,170,963.00 |
| 2.   | Over-head                                  | 24,464,735,796.02 | 39,607,151,252.00 |
| 3.   | Consolidated Revenue Charges               | 17,148,269,181.12 | 17,621,853,915.00 |
| 4.   | Other transfer (other deduction from FAAC) | 15,084,349,637.91 | 13,013,460,174.00 |
|      | TOTAL                                      | 70,478,531,094.68 | 84,639,636,304.00 |