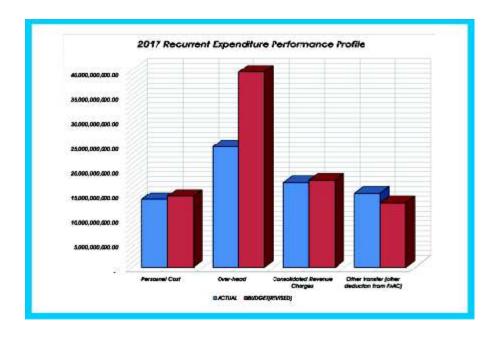

#### B. RECURRENT EXPENDITURE BUDGET PERFORMANCE

| S/NO | EXPENDITURE PERFORMANCE                    | ACTUAL            | BUDGET (REVISED)  |
|------|--------------------------------------------|-------------------|-------------------|
|      |                                            | 2017              | 2017              |
| 1.   | Personnel Cost                             | 13,781,176,479.63 | 14,397,170,963.00 |
| 2.   | Over-head                                  | 24,464,735,796.02 | 39,607,151,252.00 |
| 3.   | Consolidated Revenue Charges               | 17,148,269,181.12 | 17,621,853,915.00 |
| 4.   | Other transfer (other deduction from FAAC) | 15,084,349,637.91 | 13,013,460,174.00 |
|      | TOTAL                                      | 70,478,531,094.68 | 84,639,636,304.00 |