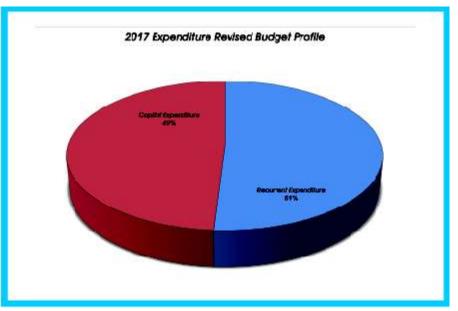

| S/NO | REVENUE AND EXPENDITURE        | ORIGINAL BUDGET    | REVISED BUDGET     |
|------|--------------------------------|--------------------|--------------------|
|      |                                | 2017               | 2017               |
| 1.   | Internally Generated Revenue   | 37,353,690,319.00  | 32,057,154,402.00  |
| 2.   | Statutory Allocation from FAAC |                    |                    |
|      | and Non Oil Revenue            | 36,507,289,319.00  | 49,007,169,727.00  |
| 3.   | Value Added Tax                | 8,892,640,570.00   | 9,779,935,565.00   |
| 4.   | Loan, Grants, Other Capital    |                    |                    |
|      | Receipt and Transfer           | 78,146,767,809.00  | 75,260,787,711.00  |
|      | TOTAL                          | 160,900,388,017.00 | 166,105,047,405.00 |
| 1.   | Recurrent Expenditure          | 70,251,107,355.00  | 84,639,636,304.00  |
| 2.   | Capital Expenditure            | 90,649,280,662.00  | 81,465,411,101.00  |
|      | TOTAL                          | 160,900,388,017.00 | 166,105,047,405.00 |