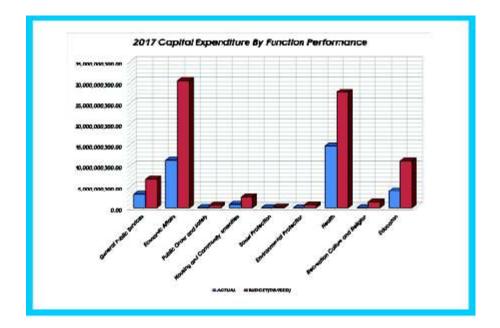

#### C. CAPITAL EXPENDITURE PERFORMANCE BY FUNCTION

The capital Expenditure budget for the year was Eighty One Billion Four Hundred and Sixty Five Million Four Hundred and Eleven Thousand One Hundred and Eleven Thousand One Hundred and One Naira (N81,465,411,101.00) while the actual capital expenditure was Thirty Four Billion Two Hundred and Nine Million Nine Hundred and Seventy Seven Thousand Two Hundred and Sixty Four Naira Ten Kobo (N34,209,977,264.10) representing only 42%.

| S/NO | CAPITAL EXPENDITURE      | ACTUAL<br>2017    | FINAL BUDGET 2017 | PERFORMANCE<br>ON BUDGET % |
|------|--------------------------|-------------------|-------------------|----------------------------|
| 1.   | General Public Services  | 3,125,498,879.73  | 6,833,646,332.00  | 46%                        |
| 2.   | Economic Affairs         | 11,419,227,180.65 | 30,473,546,679.00 | 37%                        |
| 3.   | Public Order and Safety  | 48,630,000.00     | 593,887,391.00    | 8%                         |
| 4.   | Housing and Community    |                   |                   |                            |
|      | Amenities                | 786,109,941.50    | 2,500,555,062.00  | 31%                        |
| 5.   | Social Protection        | 26,200,000.00     | 142,750,000.00    | 18%                        |
| 6.   | Environmental Protection | 5,577,500.00      | 660,325,563.00    | 1%                         |
| 7.   | Health                   | 14,726,275,282.22 | 27,706,235,341.00 | 53%                        |
| 8.   | Recreation Culture and   |                   |                   |                            |
|      | Religion                 | 38,600,000.00     | 1,328,052,549.00  | 3%                         |
| 9.   | Education                | 4,033,858,480.00  | 11,226,412,184.00 | 36%                        |
|      | TOTAL                    | 34,209,977,264.10 | 81,465,411,101.00 | 42%                        |