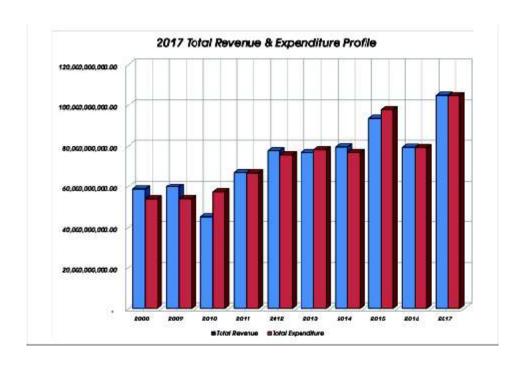

### www.kwarastate.gov.ng KWARA STATE GOVERNMENT 2017 REPORT OF THE ACCOUNTANT GENERAL

The total Revenue Received in the year was One Hundred and four billion, Nine Hundred and Twenty Six Million, One Hundred and Ninety Two Thousand One Hundred and Thirty Four Naira Two Kobo (N104,926,192,134.02) as against One Hundred and Sixty Six Billion, One Hundred and Five Million, Forty Seven Thousand Four Hundred Five Naira only (N166,105,047,405.00) representing only 63% percent of the budget.

The total Revenue Received in the year was One Hundred and four billion, Nine Hundred and Twenty Six Million, One Hundred and Ninety Two Thousand One Hundred and Thirty Four Naira Two Kobo (N104,926,192,134.02) as against One Hundred and Sixty Six Billion, One Hundred and Five Million, Forty Seven Thousand Four Hundred

Five Naira only (N166,105,047,405.00) representing only 63% percent of the budget.