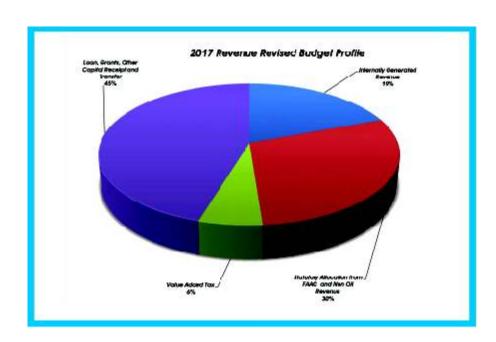

| S/NO | REVENUE AND EXPENDITURE        | ORIGINAL BUDGET    | REVISED BUDGET     |
|------|--------------------------------|--------------------|--------------------|
|      |                                | 2017               | 2017               |
| 1.   | Internally Generated Revenue   | 37,353,690,319.00  | 32,057,154,402.00  |
| 2.   | Statutory Allocation from FAAC |                    |                    |
|      | and Non Oil Revenue            | 36,507,289,319.00  | 49,007,169,727.00  |
| 3.   | Value Added Tax                | 8,892,640,570.00   | 9,779,935,565.00   |
| 4.   | Loan, Grants, Other Capital    |                    |                    |
|      | Receipt and Transfer           | 78,146,767,809.00  | 75,260,787,711.00  |
|      | TOTAL                          | 160,900,388,017.00 | 166,105,047,405.00 |
| 1.   | Recurrent Expenditure          | 70,251,107,355.00  | 84,639,636,304.00  |
| 2.   | Capital Expenditure            | 90,649,280,662.00  | 81,465,411,101.00  |
|      | TOTAL                          | 160,900,388,017.00 | 166,105,047,405.00 |