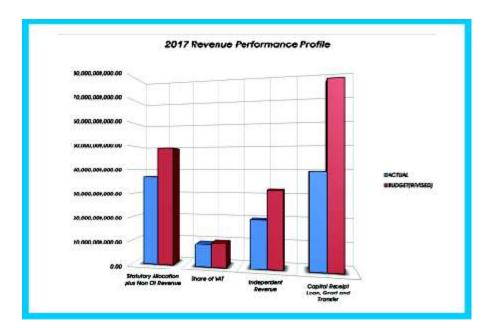

| S/NO | REVENUE PERFORMANCE                      | ACTUAL             | BUDGET (REVISED)   |
|------|------------------------------------------|--------------------|--------------------|
|      |                                          | 2017               | 2017               |
| 1.   | Statutory Allocation plus                |                    |                    |
|      | Non Oil Revenue                          | 36,917,026,771.43  | 49,007,169,727.00  |
| 2.   | Share of VAT                             | 9,090,178,115.30   | 9,779,935,565.00   |
| 3.   | Independent Revenue                      | 19,783,471,899.29  | 32,057,154,402.00  |
| 4.   | Capital Receipt Loan, Grant and Transfer | 39,135,516,348.00  | 75,260,787,711.00  |
|      | TOTAL                                    | 104,926,192,134.02 | 166,105,047,405.00 |

### www.kwarastate.gov.ng KWARA STATE GOVERNMENT 2017 REPORT OF THE ACCOUNTANT GENERAL

The total Revenue Received in the year was One Hundred and four billion, Nine Hundred and Twenty Six Million, One Hundred and Ninety Two Thousand One Hundred and Thirty Four Naira Two Kobo (N104,926,192,134.02) as against One Hundred and Sixty Six Billion, One Hundred and Five Million, Forty Seven Thousand Four Hundred Five Naira only (N166,105,047,405.00) representing only 63% percent of the budget.